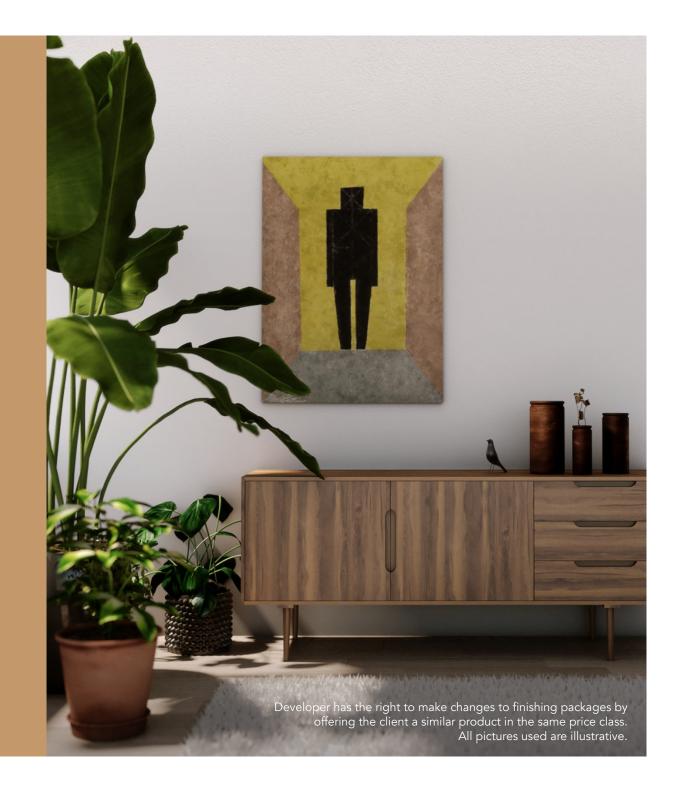

## PARKA KVARTĀLS

In the light ivory finish, natural light plays with artificial lighting, glossy surfaces, and a sense of spaciousness, combined with beige tones to create a neutral background to highlight bright design accents.