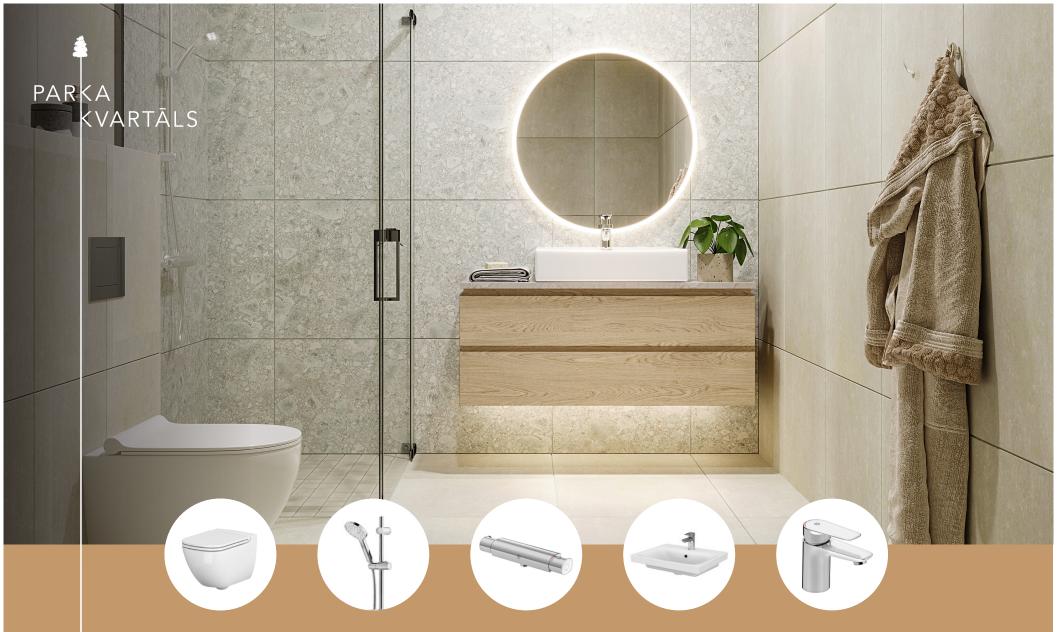

## TWO FLOORING OPTIONS:

Laminated floor Krono Variostep V-grooved edges plank oak Sherwood

Laminated floor Krono Variostep V-grooved edges plank oak St Moritz

Cersanit wall-hung CASPIA toilet with soft-close seat

Gustavsberg shower ROUND, 3-function hand shower

Gustavsberg shower faucet Atlantic - thermostat

Cersanit MODUO 60 sink (60x45 cm)

Gustavsberg sink ap Atlantic chrome

MODUO 60 vanity unit white or grey (extra price: 320€)