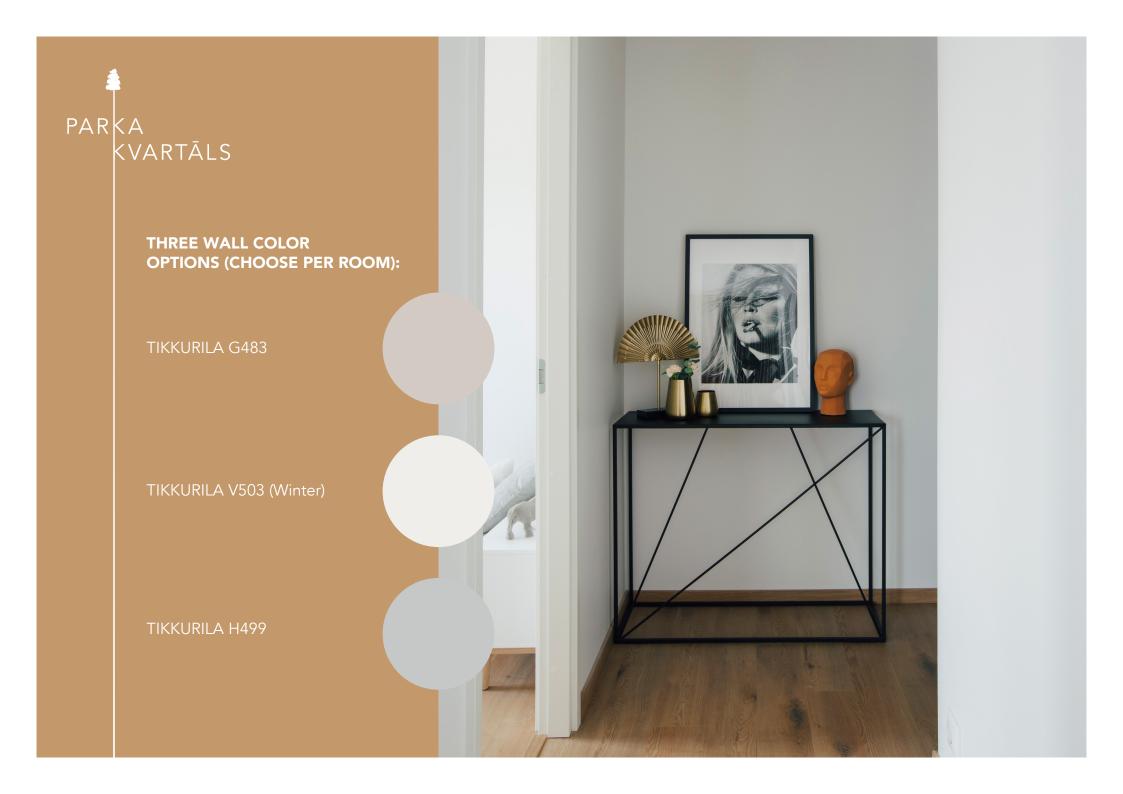

## PAR <A < VARTĀLS

FINISHING PACKAGE:

**IVORY** 





## PARKA KVARTĀLS

In the light ivory finish, natural light plays with artificial lighting, glossy surfaces, and a sense of spaciousness, combined with beige tones to create a neutral background to highlight bright design accents.

In this type of finishes an unusual and at the same time gorgeous terrazzo style feature is used, which was created by Italian architects 500 years ago. It looks decorative and expensive, terrazzo material is used even on the cover of the Hollywood Walk of Fame.





## TWO FLOORING OPTIONS:

Laminated floor Krono Variostep V-grooved edges plank oak Sherwood

Laminated floor Krono Variostep V-grooved edges plank oak St Moritz









Cersanit wall-hung CASPIA toilet with soft-close seat

Gustavsberg shower ROUND, 3-function hand shower

Gustavsberg shower faucet Atlantic - thermostat

Cersanit MODUO 60 sink (60x45 cm)

Gustavsberg sink ap Atlantic chrome



MODUO 60 vanity unit white or grey (extra price: 320€)

Cersanit bath Virgo 170 with front pane (extra price: 420€) Accent wall: 60x60 cm Lombarda Bianco

Valls: 60x60 cm Start Light Matt Floor: 60x60 cm Start Light Matt Shower corner: Mosaic Start Light 5x5





## PAR <A < VARTĀLS