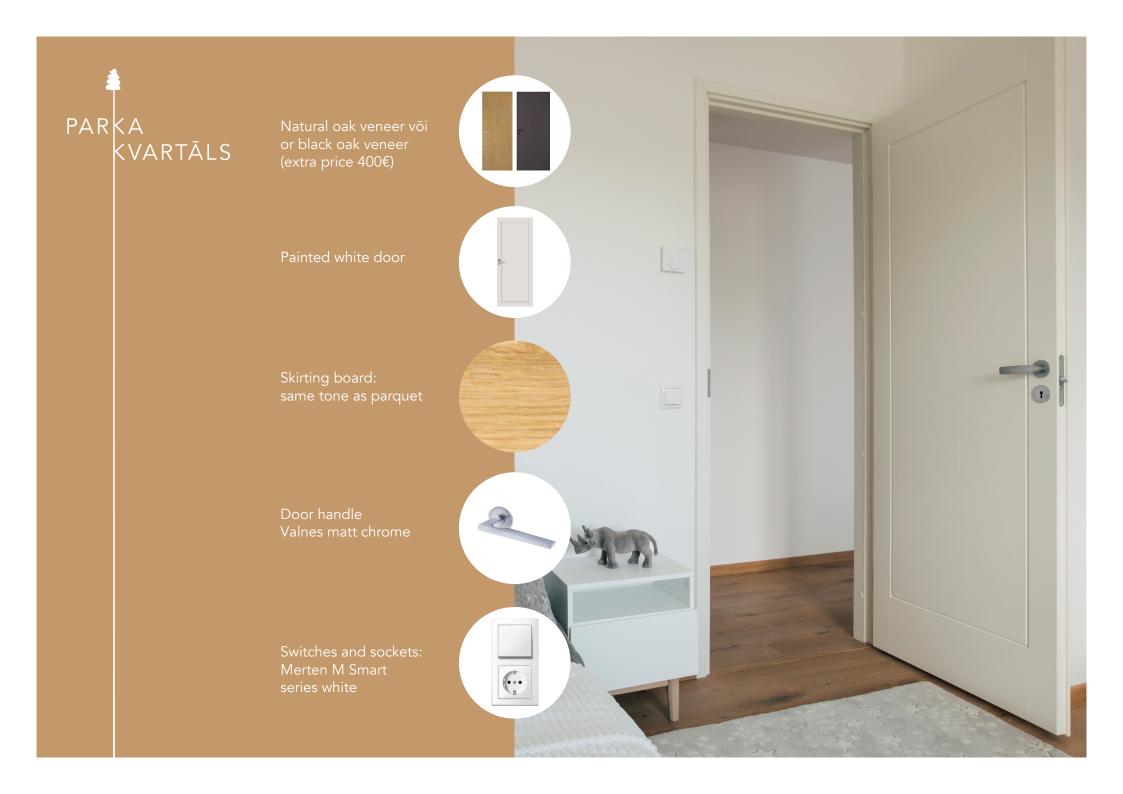

architects 500 years ago. It looks decorative and expensive, terrazzo material is used even on the cover of the Hollywood Walk of Fame.





## TWO FLOORING OPTIONS:

Laminated floor Krono Variostep V-grooved edges plank oak Sherwood

Laminated floor Krono Variostep V-grooved edges plank oak St Moritz









Cersanit wall-hung CASPIA toilet with soft-close seat

Gustavsberg shower ROUND, 3-function hand shower

Gustavsberg shower faucet Atlantic - thermostat

Cersanit MODUO 60 sink (60x45 cm)

Gustavsberg sink ap Atlantic chrome



MODUO 60 vanity unit white or grey (extra price: 320€)

Cersanit bath Virgo 170 with front pane (extra price: 420€) Accent wall: 60x60 cm Lombarda Bianco

Valls: 60x60 cm Start Light Matt Floor: 60x60 cm Start Light Matt Shower corner: Mosaic Start Light 5x5





## PAR <A < VARTĀLS