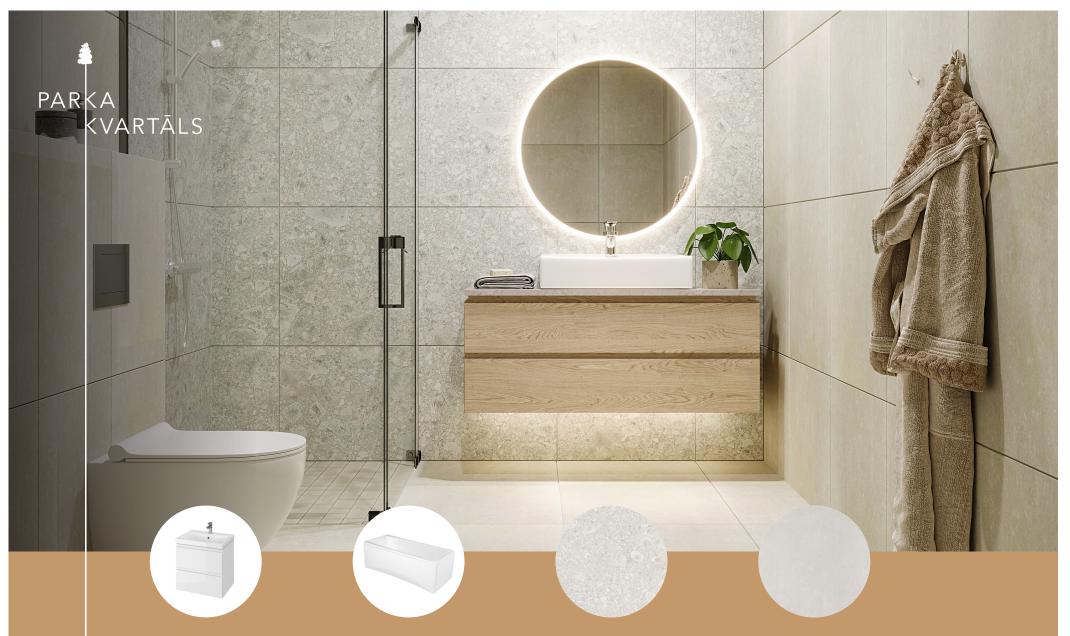

Gustavsberg shower ROUND, 3-function hand shower

Gustavsberg shower faucet Atlantic - thermostat

Cersanit MODUO 60 sink (60x45 cm)

Gustavsberg sink ap Atlantic chrome

MODUO 60 vanity unit white or grey (extra price: 320€)

Cersanit bath Virgo 170 with front pane (extra price: 420€) Accent wall: 60x60 cm Lombarda Bianco

Valls: 60x60 cm Start Light Matt Floor: 60x60 cm Start Light Matt Shower corner: Mosaic Start Light 5x5