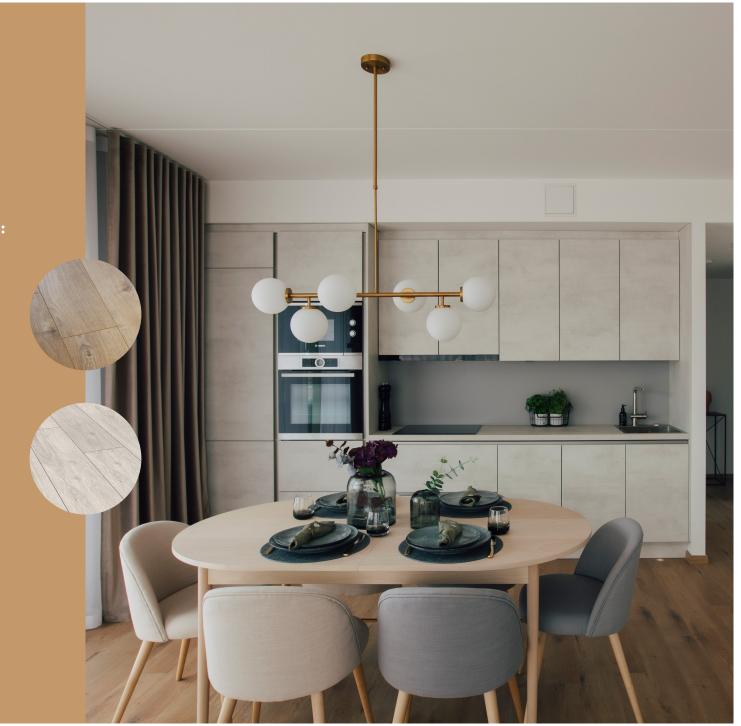

## PARKA KVARTĀLS

In the light ivory finish, natural light plays with artificial lighting, glossy surfaces, and a sense of spaciousness, combined with beige tones to create a neutral background to highlight bright design accents.

## TWO FLOORING OPTIONS:

Laminated floor Krono Variostep V-grooved edges plank oak Sherwood

Laminated floor Krono Variostep V-grooved edges plank oak St Moritz

Cersanit wall-hung CASPIA toilet with soft-close seat