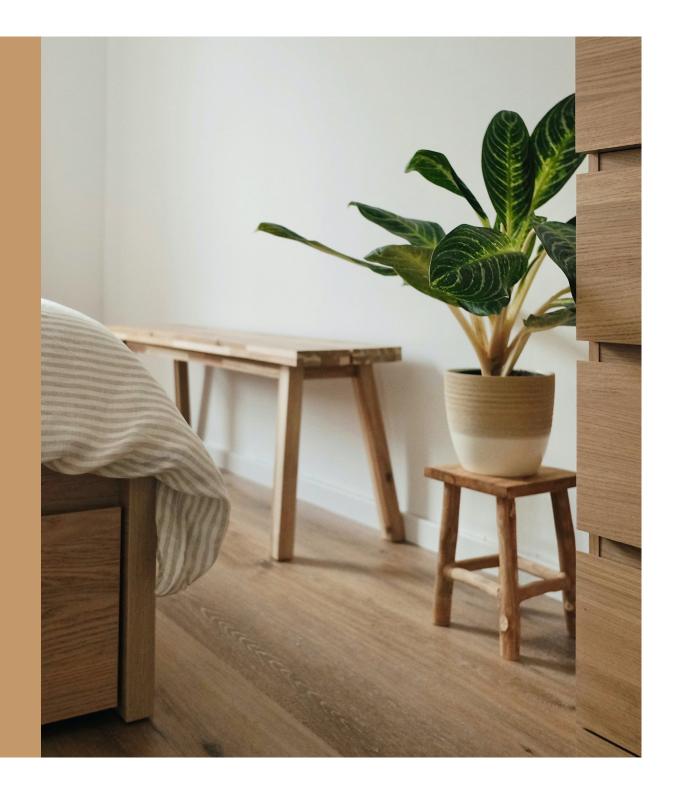

## PARKA KVARTĀLS

In the light ivory finish, natural light plays with artificial lighting, glossy surfaces, and a sense of spaciousness, combined with beige tones to create a neutral background to highlight bright design accents.