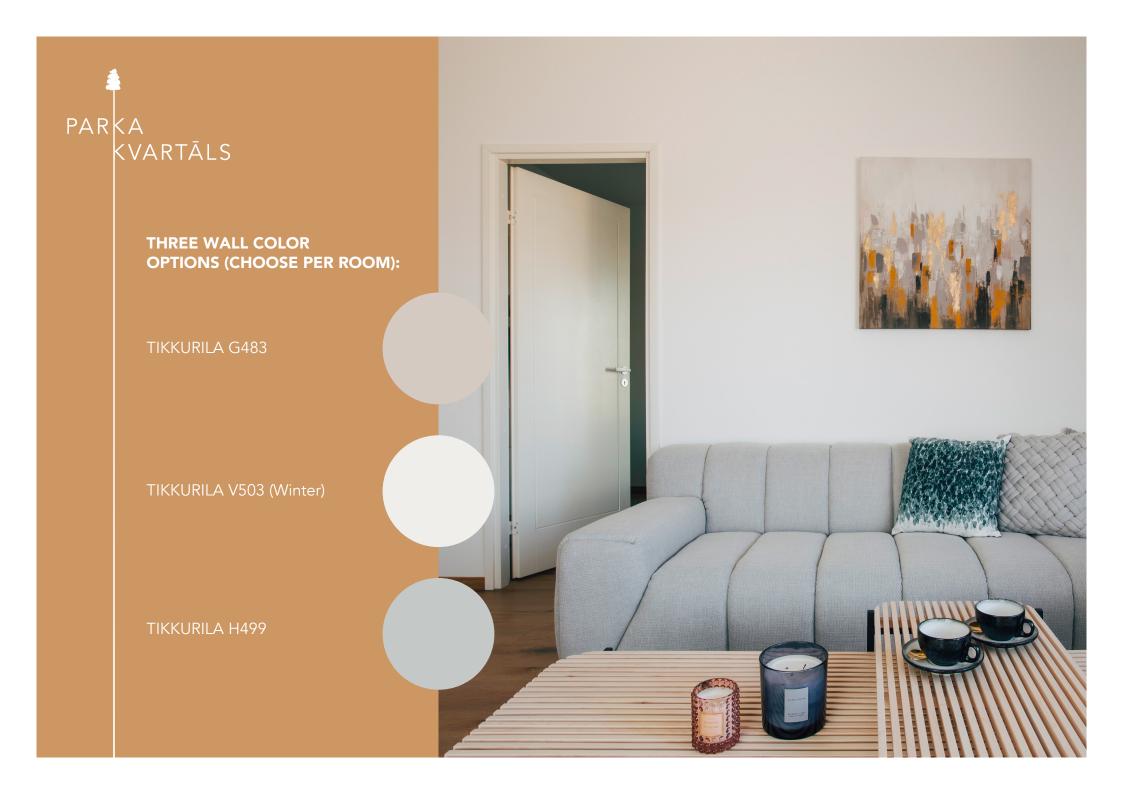

## TWO FLOORING OPTIONS:

Plank natural parquet Barlinek, rustical, white matt lacquer

Plank natural parquet Barlinek, rustical, natural matt lacquer

Villeroy & Boch Architectura wall-hung toilet, soft-close seating, black flush button