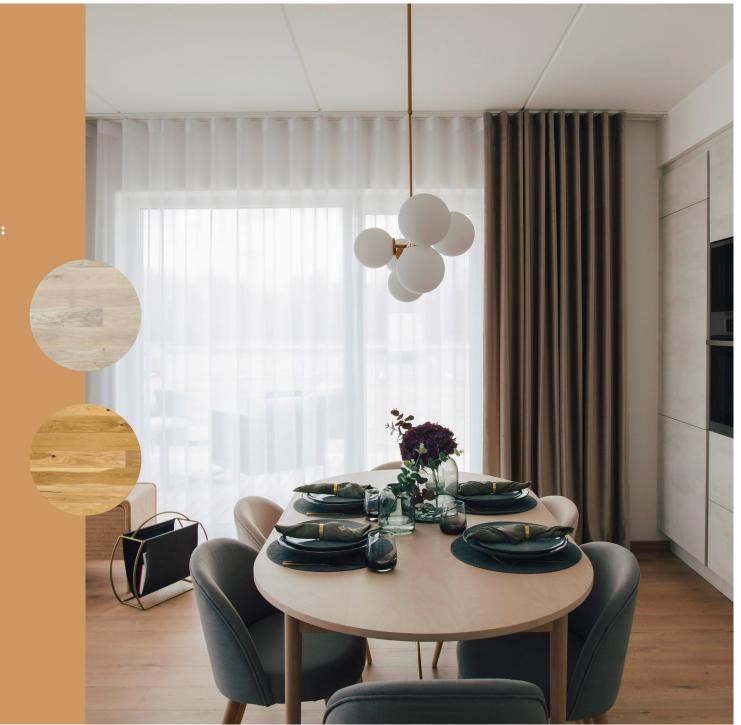

## TWO FLOORING OPTIONS:

Plank natural parquet Barlinek, rustical, white matt lacquer

Plank natural parquet Barlinek, rustical, natural matt lacquer

Villeroy & Boch Architectura wall-hung toilet, soft-close seating, black flush button