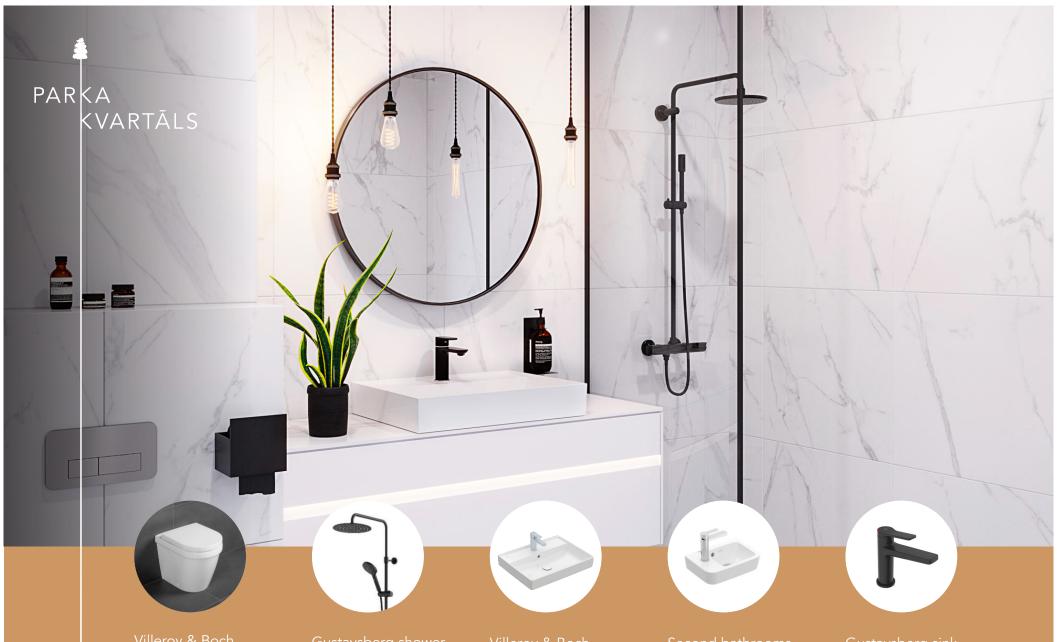

## TWO FLOORING OPTIONS:

Plank natural parquet Barlinek, rustical, white matt lacquer

Plank natural parquet Barlinek, rustical, natural matt lacquer

Villeroy & Boch Architectura wall-hung toilet, soft-close seating, black flush button

Gustavsberg shower set with head shower Estetic Round Villeroy & Boch Collaro sink Second bathrooms (if apartment has one): Villeroy & Boch O´Novo sink

Gustavsberg sink ap Epic

Villeroy & Boch Architectura bath tub with front panel (not included in the price) (extra price: 1200 €)