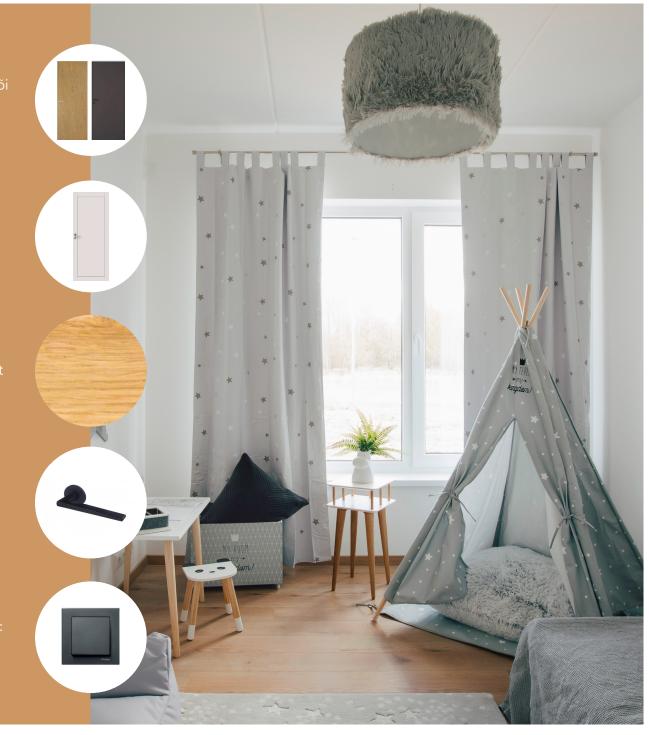

## TWO FLOORING OPTIONS:

Plank natural parquet Barlinek, rustical, white matt lacquer

Plank natural parquet Barlinek, rustical, natural matt lacquer

Villeroy & Boch Architectura wall-hung toilet, soft-close seating, black flush button

Villeroy & Boch vanity unit Collaro (not included in the price) (extra price: 720 €) Walls and floor: CALACATTA BLANCO MATT

Shower corner:
Mosaic CALACATTA
BLANCO MATT

Natural oak veneer võ or black oak veneer (extra price 400 €)

Painted white door

Skirting board: same tone as parquet

Door handle Valnes black

Switches and sockets: Merten M Smart series black