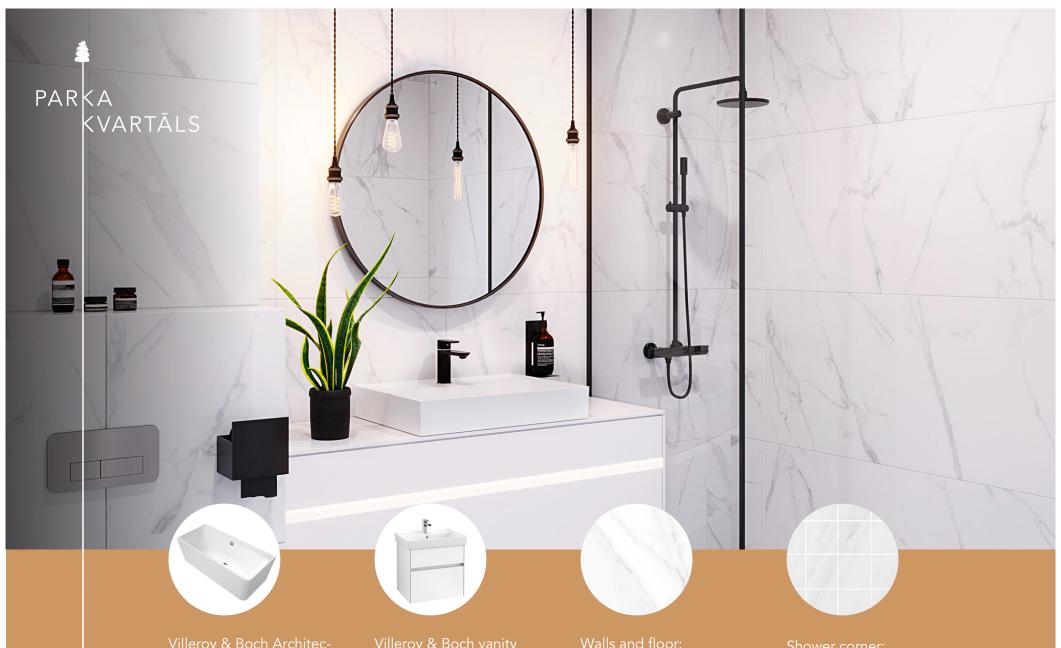

Gustavsberg shower set with head shower Estetic Round Villeroy & Boch Collaro sink Second bathrooms (if apartment has one): Villeroy & Boch O´Novo sink

Gustavsberg sink ap Epic

Villeroy & Boch Architectura bath tub with front panel (not included in the price) (extra price: 1200 €)

Villeroy & Boch vanity unit Collaro (not included in the price) (extra price: 720 €) Walls and floor: CALACATTA BLANCO MATT

Shower corner:
Mosaic CALACATTA
BLANCO MATT

Natural oak veneer võ or black oak veneer (extra price 400 €)