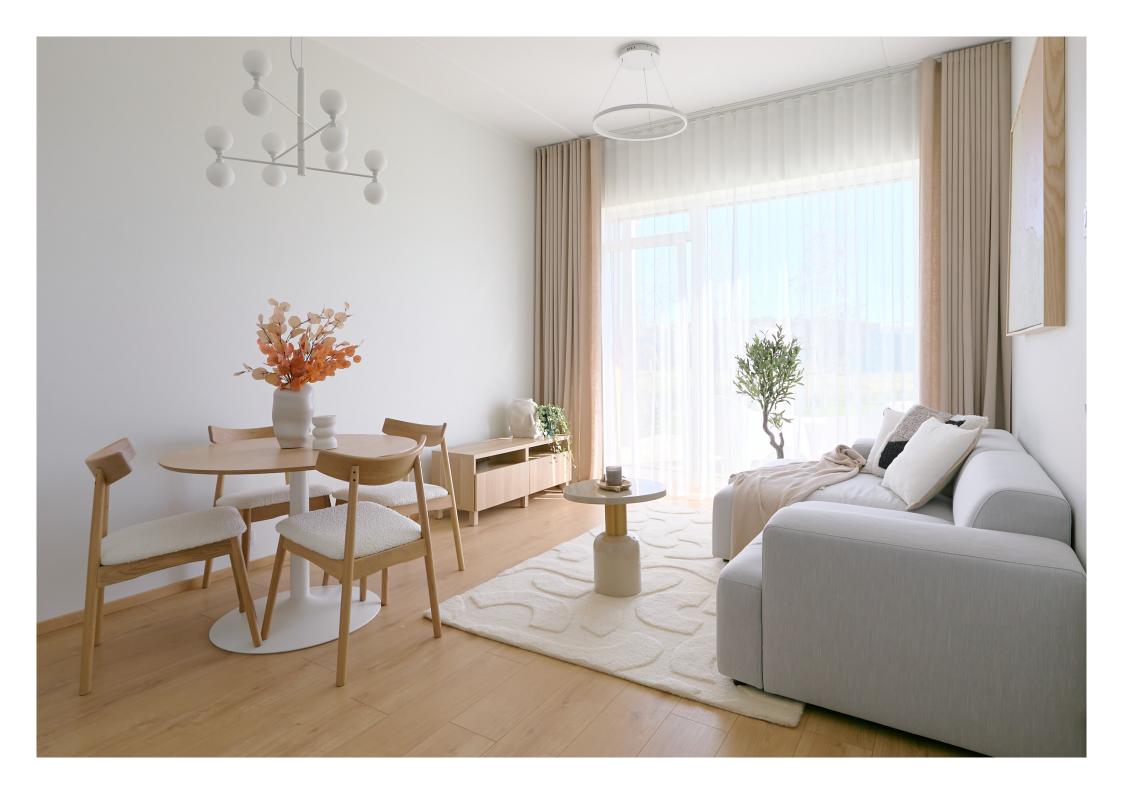

### PAR (A (VARTĀLS

In the light ivory finish, natural light plays with artificial lighting, glossy surfaces, and a sense of spaciousness, combined with beige tones to create a neutral background to highlight bright design accents.