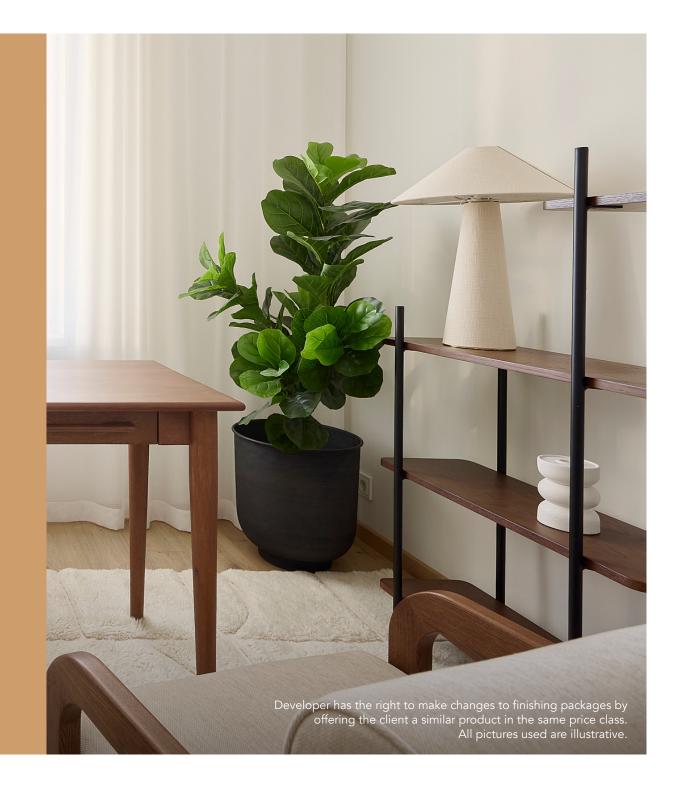

### PAR (A (VARTĀLS

In the light ivory finish, natural light plays with artificial lighting, glossy surfaces, and a sense of spaciousness, combined with beige tones to create a neutral background to highlight bright design accents.