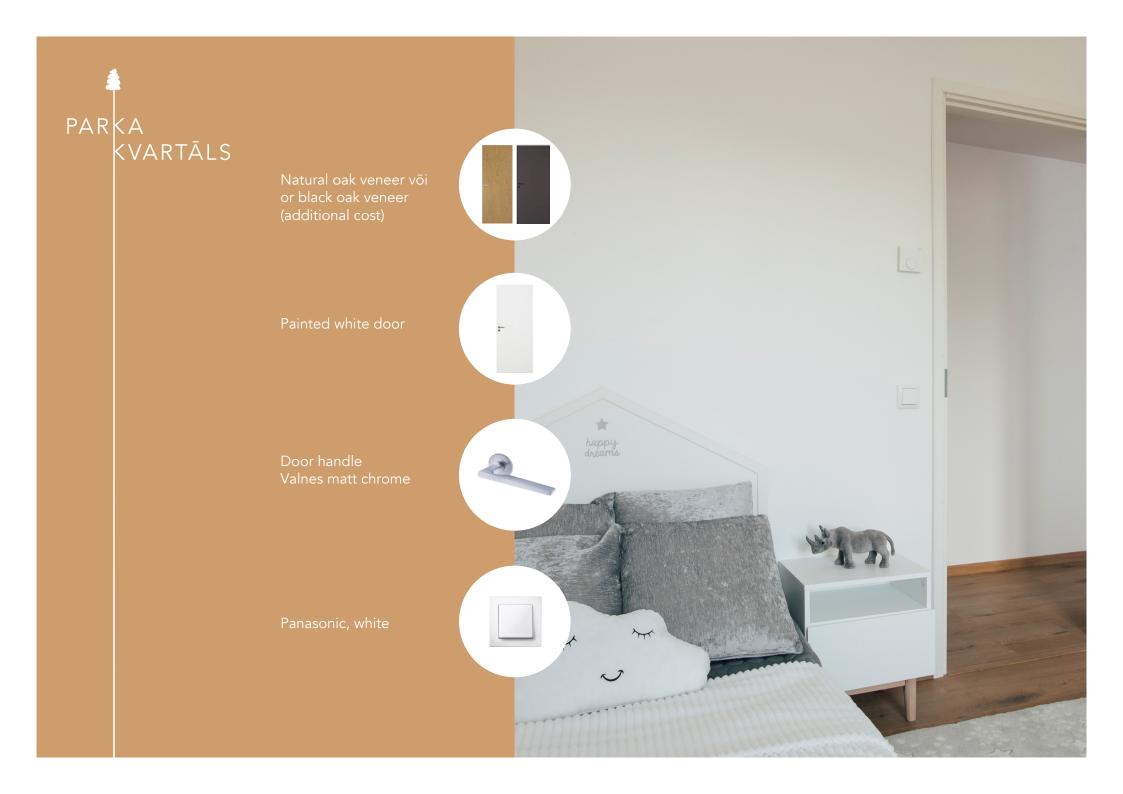

lian architects 500 years ago. It looks decorative and expensive, terrazzo material is used even on the cover of the Hollywood Walk of Fame.



### PAR (A (VARTĀLS

#### TWO FLOORING OPTIONS:

Laminated floor plank oak beige, waterproof.

Skirting board is same tone as parquet.

Laminated floor half oak white, waterproof.

Skirting board is white.









Gustavsberg wall-hung toilet, soft-close seating Gustavsberg shower ROUND, 3-function hand shower

Gustavsberg shower faucet Atlantic - thermostat

Cersanit MODUO 60 sink (60x45 cm)

Gustavsberg sink ap Atlantic chrome



MODUO 60 vanity unit white or grey (additional cost)

Cersanit bath Virgo 170 with front panel (additional cost) Accent wall: 60x60 cm Lombarda Bianco.

Valls: 60x60 cm Start Light Matt loor: 60x60 cm Start Light Matt





# PAR <A < VARTĀLS