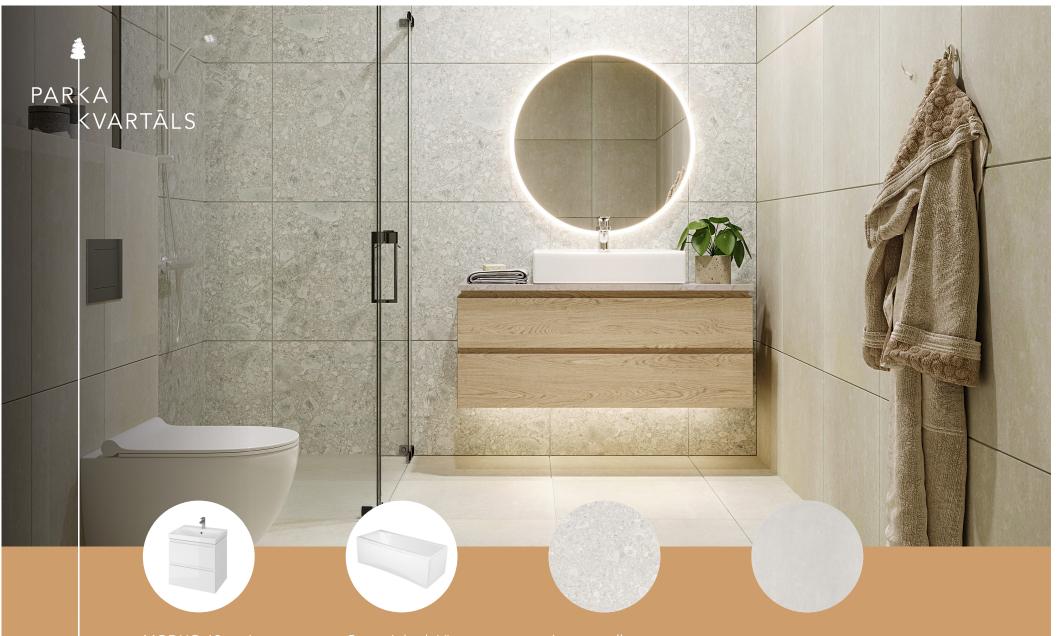

In this type of finishes an unusual and at the same time gorgeous terrazzo style feature is used, which was created by Italian architects 500 years ago. It looks decorative and expensive, terrazzo material is used even on the cover of the Hollywood Walk of Fame.

#### TWO FLOORING OPTIONS:

Laminated floor plank oak beige, waterproof.

Skirting board is same tone as parquet.

Laminated floor half oak white, waterproof.

Skirting board is white.

Gustavsberg wall-hung toilet, soft-close seating Gustavsberg shower ROUND, 3-function hand shower

Gustavsberg shower faucet Atlantic - thermostat

Cersanit MODUO 60 sink (60x45 cm)

Gustavsberg sink ap Atlantic chrome

MODUO 60 vanity unit white or grey (additional cost)

Cersanit bath Virgo 170 with front panel (additional cost) Accent wall: 60x60 cm Lombarda Bianco.

Valls: 60x60 cm Start Light Matt loor: 60x60 cm Start Light Matt