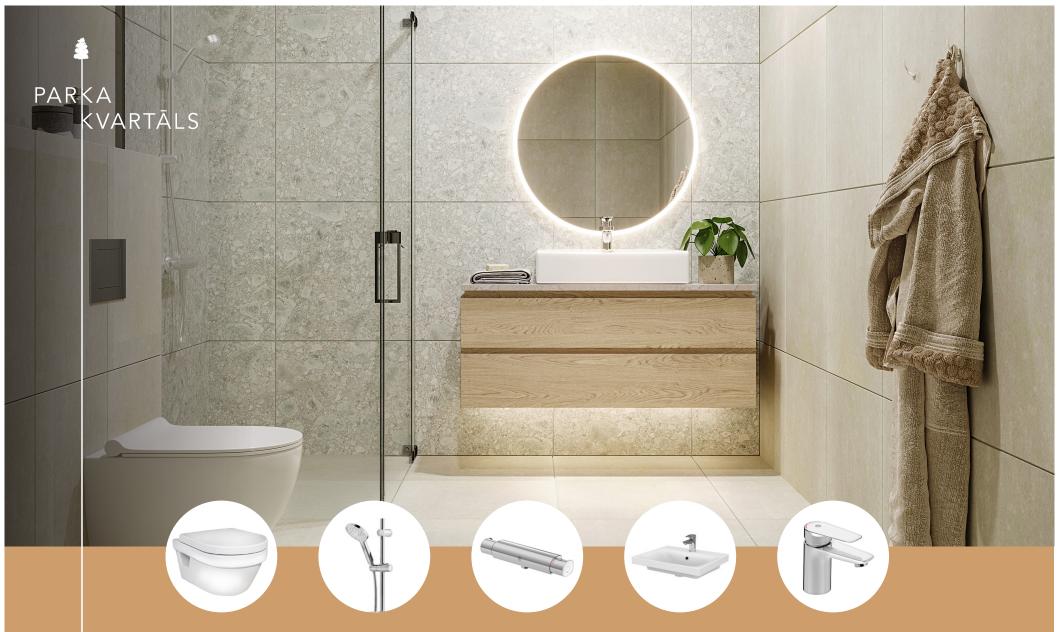

In this type of finishes an unusual and at the same time gorgeous terrazzo style feature is used, which was created by Italian architects 500 years ago. It looks decorative and expensive, terrazzo material is used even on the cover of the Hollywood Walk of Fame.

#### TWO FLOORING OPTIONS:

Laminated floor plank oak beige, waterproof.

Skirting board is same tone as parquet.

Laminated floor half oak white, waterproof.

Skirting board is white.

Gustavsberg wall-hung toilet, soft-close seating Gustavsberg shower ROUND, 3-function hand shower

Gustavsberg shower faucet Atlantic - thermostat

Cersanit MODUO 60 sink (60x45 cm)

Gustavsberg sink ap Atlantic chrome

MODUO 60 vanity unit white or grey (additional cost)

Cersanit bath Virgo 170 with front panel (additional cost) Accent wall: 60x60 cm Lombarda Bianco.

Valls: 60x60 cm Start Light Matt loor: 60x60 cm Start Light Matt