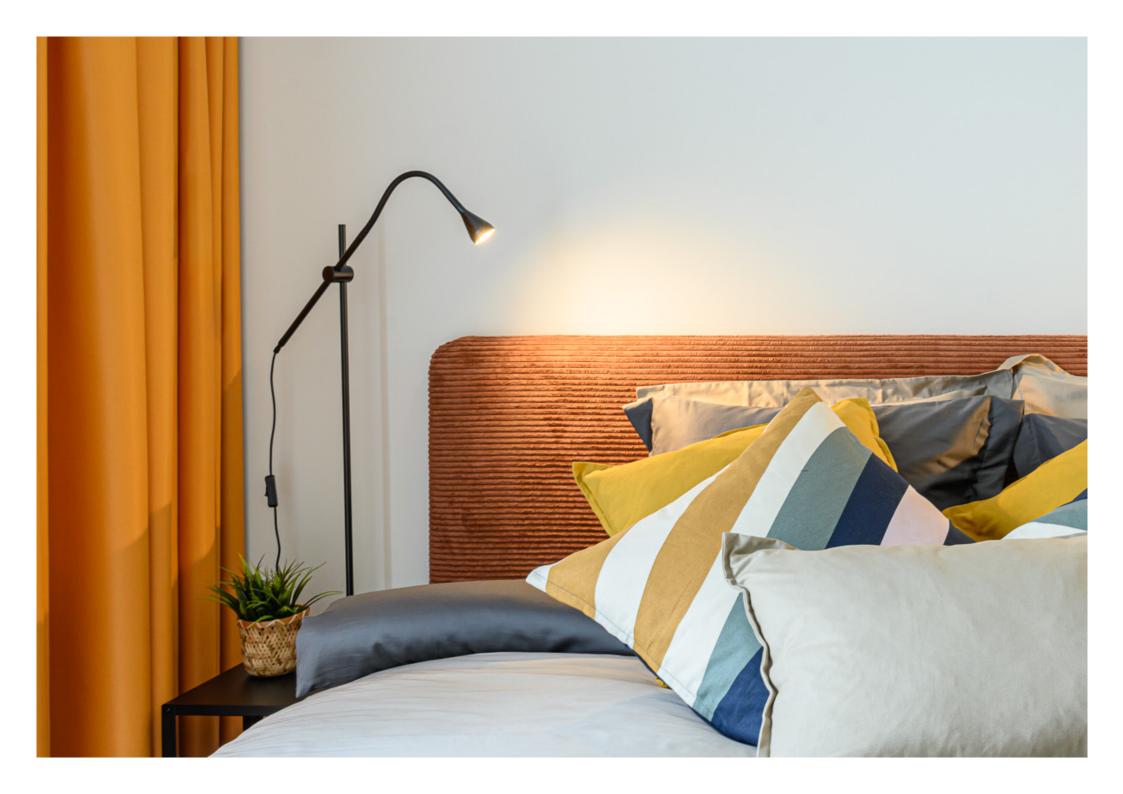

### PAR (A (VARTĀLS

In the light ivory finish, natural light plays with artificial lighting, glossy surfaces, and a sense of spaciousness, combined with beige tones to create a neutral background to highlight bright design accents.