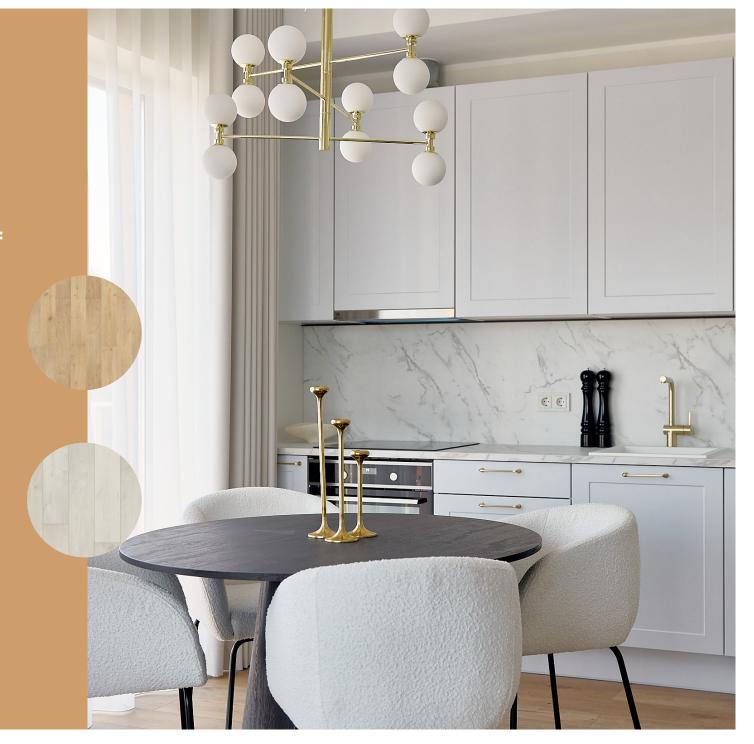

#### TWO FLOORING OPTIONS:

Laminated floor plank oak beige, waterproof.

Skirting board is same tone as parquet.

Laminated floor half oak white, waterproof.

Skirting board is white.

Gustavsberg wall-hung toilet, soft-close seating Gustavsberg shower ROUND, 3-function hand shower