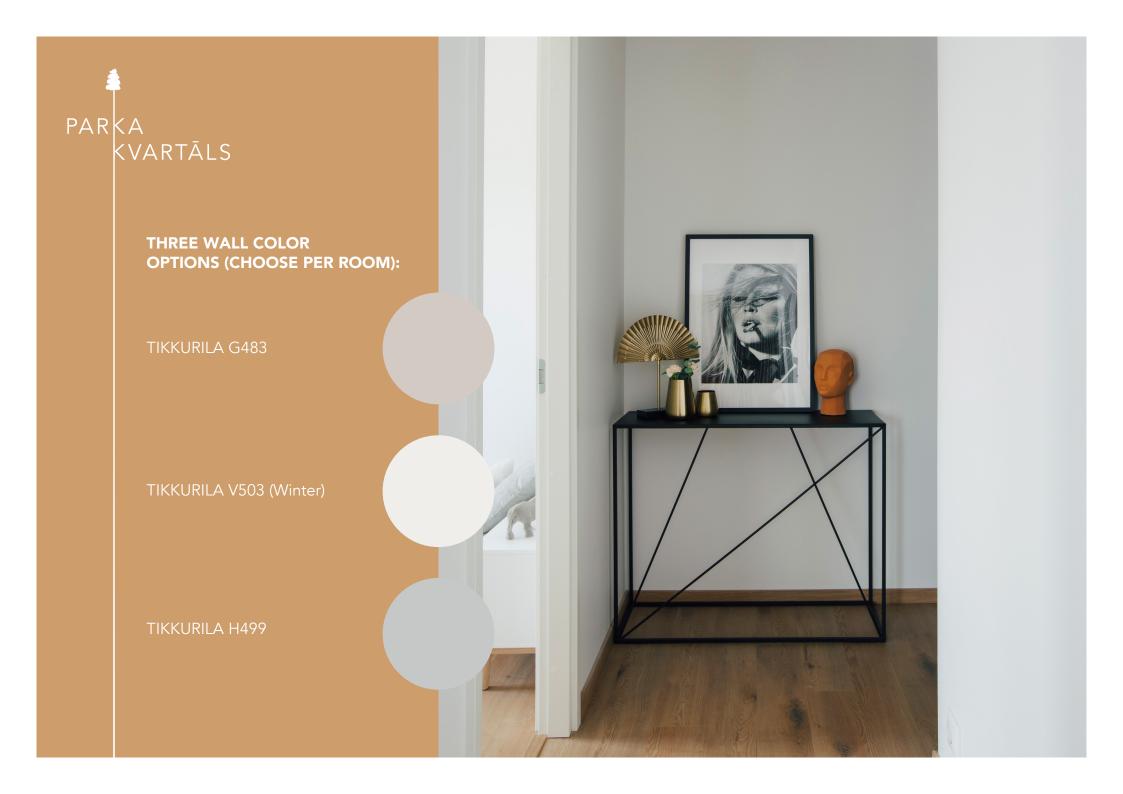

### PAR (A (VARTĀLS

In the light ivory finish, natural light plays with artificial lighting, glossy surfaces, and a sense of spaciousness, combined with beige tones to create a neutral background to highlight bright design accents.