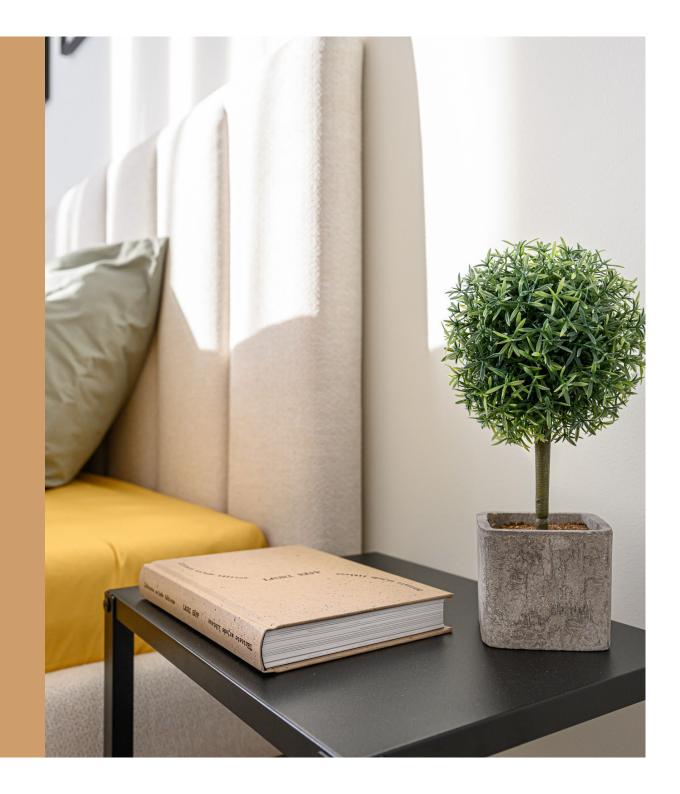

### PAR (A (VARTĀLS

In the light ivory finish, natural light plays with artificial lighting, glossy surfaces, and a sense of spaciousness, combined with beige tones to create a neutral background to highlight bright design accents.