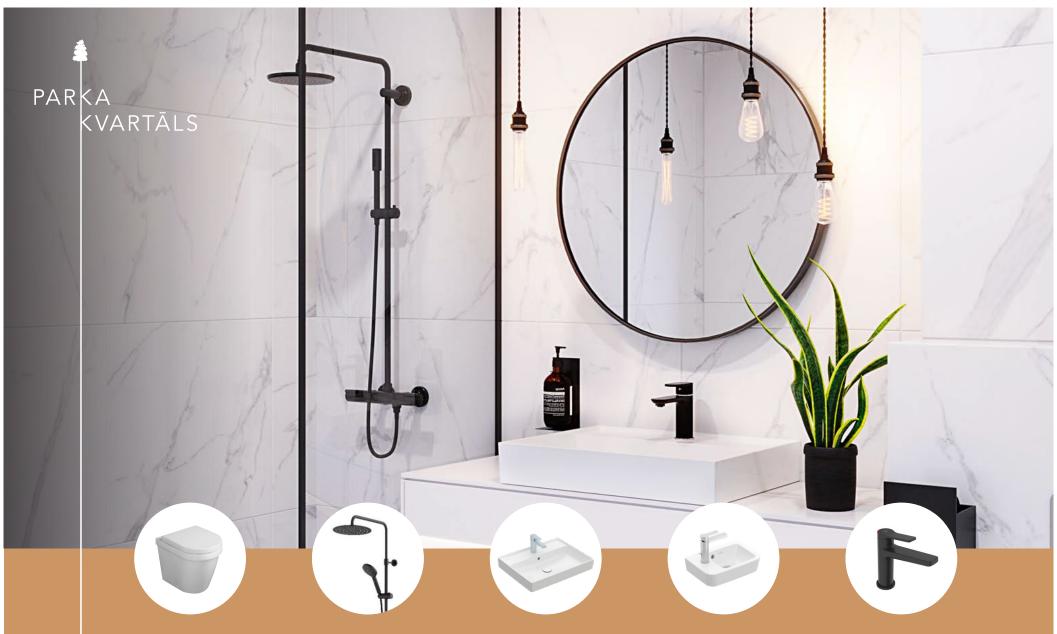

Skirting board is same tone as parquet

Villeroy & Boch Architectura wall-hung toilet, soft-close seating, black flush button

Gustavsberg shower set with head shower Estetic Round Villeroy & Boch Collaro sink Second bathrooms (if apartment has one): Villeroy & Boch O´Novo sink

Gustavsberg sink tap Epic

Villeroy & Boch Architectura bath tub with front panel (not included in the price) (additional cost)

Villeroy & Boch vanity unit Collaro (not included in the price) (additional cost).