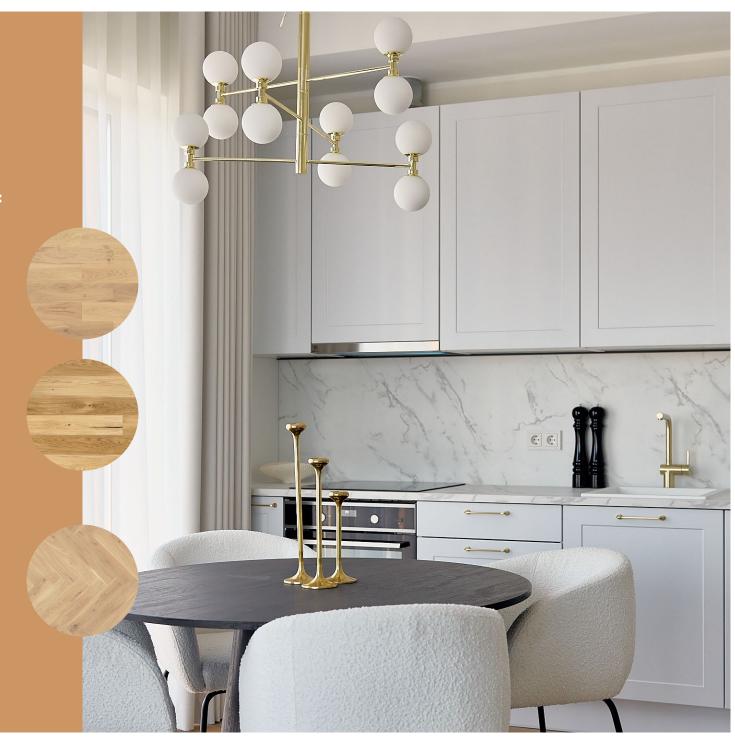

#### TWO FLOORING OPTIONS:

Option 1
Plank natural parquet
Barlinek, rustical, white
matt lacquer

Option 2
Natural oak plank
parquet Barlinek, mati
lacquer, middle and
bottom layer is pine

Additional cost
Oak bianco herringbone
piccolo