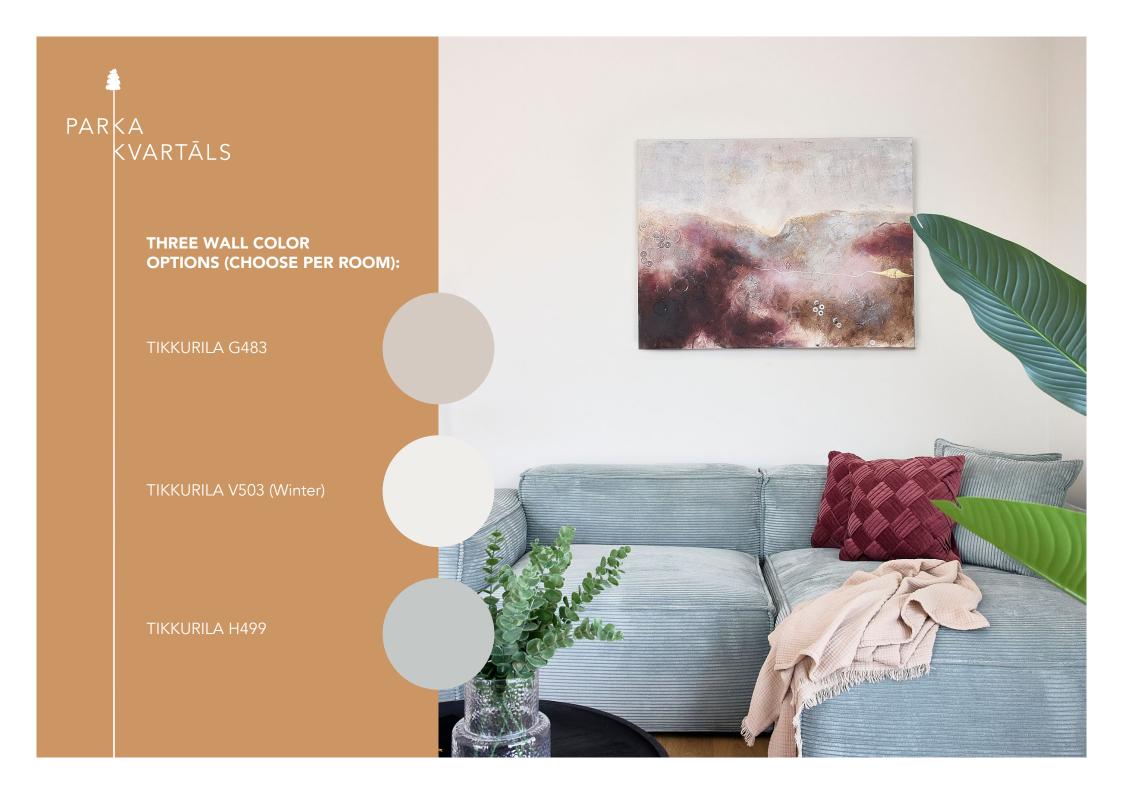

#### TWO FLOORING OPTIONS:

Option 1
Plank natural parquet
Barlinek, rustical, white
matt lacquer

Option 2
Natural oak plank
parquet Barlinek, mati
lacquer, middle and
bottom layer is pine

Additional cost
Oak bianco herringbone
piccolo