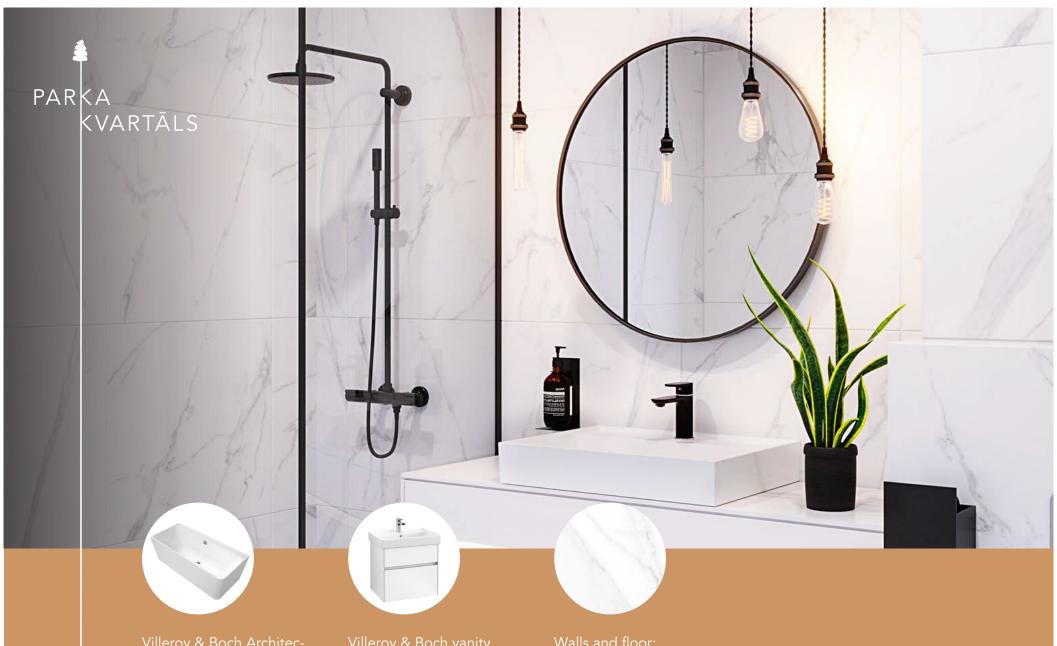

Gustavsberg sink tap Epic

Villeroy & Boch Architectura bath tub with front panel (not included in the price) (additional cost)

Villeroy & Boch vanity unit Collaro (not included in the price) (additional cost).

Walls and floor: CALACATTA BLANCO MATT

Natural oak veneer or black oak venee

Door handle Valnes black

Panasonic, black