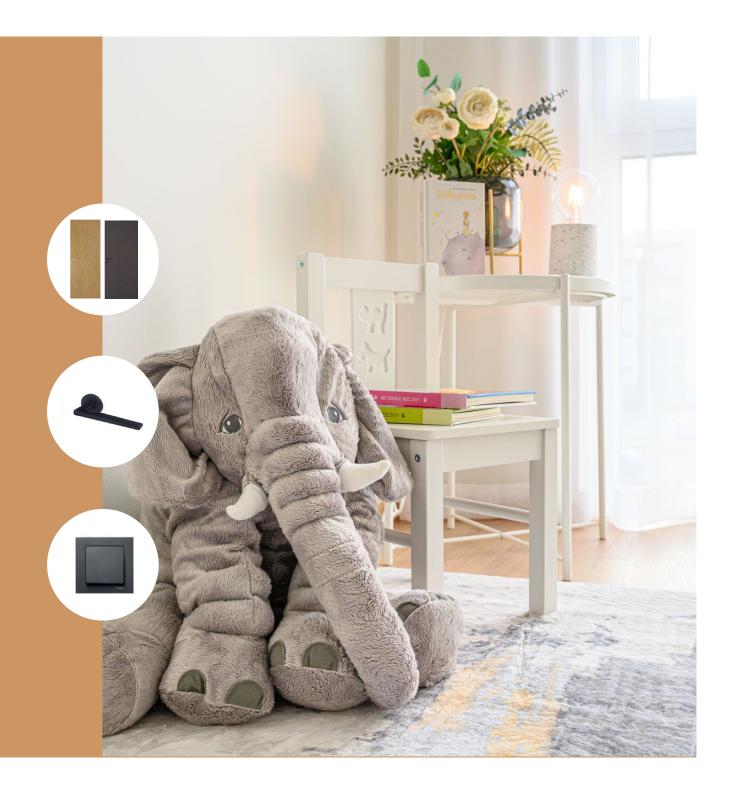

Walls and floor: CALACATTA BLANCO MATT

Natural oak veneer or black oak venee

Door handle Valnes black

Panasonic, black